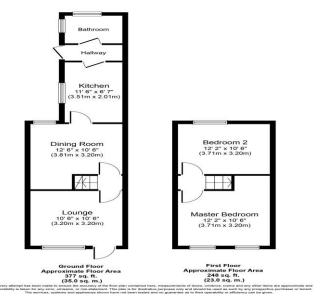

## Lounge 10' 6" x 10' 6" (3.2m x 3.2m)

Double glazed window to front aspect, radiator, door to front aspect.

#### **Inner Hallway**

Stairs to first floor.

# **Dining Room** 10' 6" x 12' 6" (3.2m x 3.8m)

Double glazed window to rear aspect, radiator.

## **Kitchen** 11' 6" x 6' 7" (3.5m x 2m)

Double glazed window to side aspect, kitchen fitted with a range of wall and base units with roll top work surfaces, sink drainer, plumbing for washing machine, space for fridge freezer.

### **Inner Hallway**

Door to side aspect

### **Bathroom**

Double glazed window to rear aspect, bath, low level w.c. wash hand basin.

#### **First Floor Landing**

# Master bedroom 12' 2" x 10' 6" (3.7m x 3.2m)

Double glazed window to front aspect x2, radiator.

# **Bedroom Two** 10' 6" x 12' 2" (3.2m x 3.7m)

Double glazed window to rear aspect, radiator.