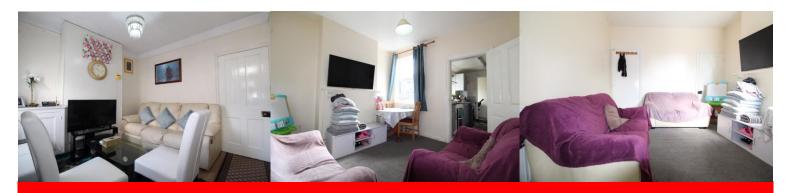

## Lounge 10' 6" x 10' 6" (3.2m x 3.2m)

Double glazed window to front aspect, radiator, door to front aspect.

# **Dining Room** 10' 6" x 12' 6" (3.2m x 3.8m)

Double glazed window to rear aspect, radiator.